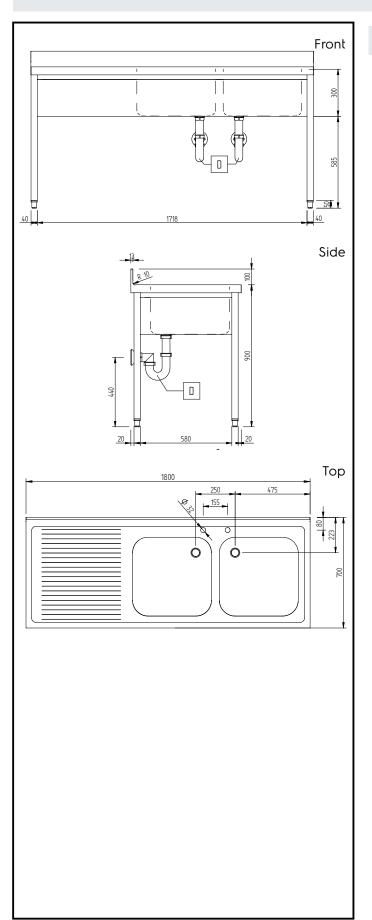

# **Key Information:**

External dimensions, Width:

134069 (GLG1826SXE)

External dimensions, Depth:

External dimensions, Height:

Upstand Dimensions, Height:

Upstand Dimensions, Depth:

Upstand Dimensions, Radius:

R=10

Bowls number

1800 mm

1000 mm

13 mm

R=10

Bowl dimensions 500x500xH300

Worktop thickness: 50 mm Net weight: 44 kg