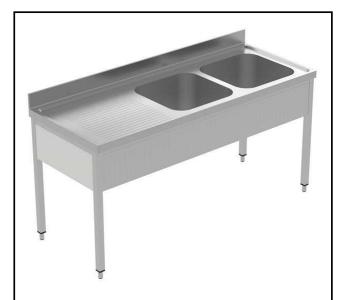

## PLUS - Static Preparation 1800 mm Sink Unit with 2 Bowls -Left Drain

| ITEM #  |  |
|---------|--|
| MODEL # |  |
| NAME #  |  |
| SIS #   |  |
| AIA#    |  |
| 71171   |  |

134069 (GLG1826SXE)

Sink unit, with 2 bowls (500x600x300mm) and left-hand drainer, 1800mm

#### Item No.

Enhanced stability and solid construction thanks to the welded frame and legs. The 50mm high worktop in 304 AISI stainless steel, with Scotch Brite finishing 10/10 mm in thickness, has anti-drip edges, welded corners and overflow rim along the top. 2 welded and polish sink bowls in 304 AISI stainless steel supplied with overflow pipe and 2" drain hole. Upstand h=100mm with 10mm radius corner covered on the back with AISI 304 stainless steel spot welded profile. Square section legs and height adjustable feet (-20/+30 mm) in 304 AISI stainless steel.

#### Construction

- Welded frame and legs.
- Worktop with 50mm high profile, is in stainless steel Scotch Brite finishing, 10/10 in thickness with anti-drip edges and welded corners and overflow rim along the top.
- Sink bowl is sound-deadened, in polish stainless steel overflow pipe and 2" drain hole.
- Drainers are sound-deadened with stainless steel reinforcement bars.
- Upstand back completely covered with Stainless Steel welded profile.
- Square section legs (40x40mm, 10/10 in thickness) and height-adjustable feet (-20/+30mm).
- Accessories:-set of castors as alternative to the feet, can be fitted as optional.
- Constructed entirely in 304 AISI stainless steel.